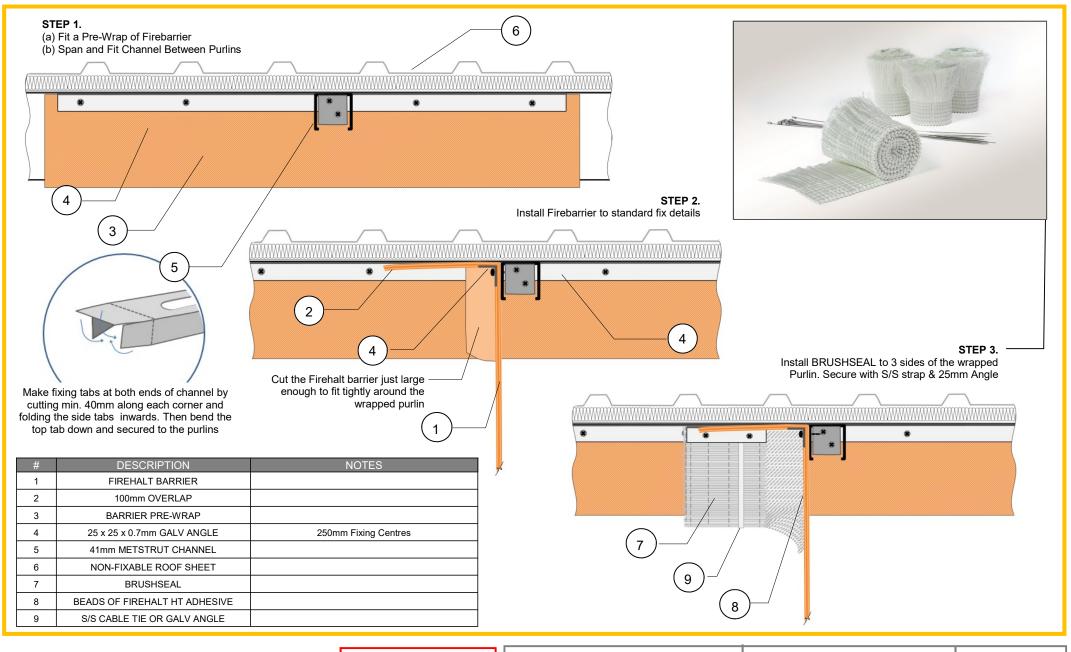

Fixing detail may not be suitable for all applications. If in doubt seek assistance from our technical staff or another qualified person before installation

Title:
Top Fix Across Metal & Timber Purlins
( With a Non-Fixable Roof Sheet)

Products:

All Firehalt Barriers - Except

Firehalt 90:60 Firehalt 120:60 Fix Detail: #7c

Version:

ite: 04/04/2019

3