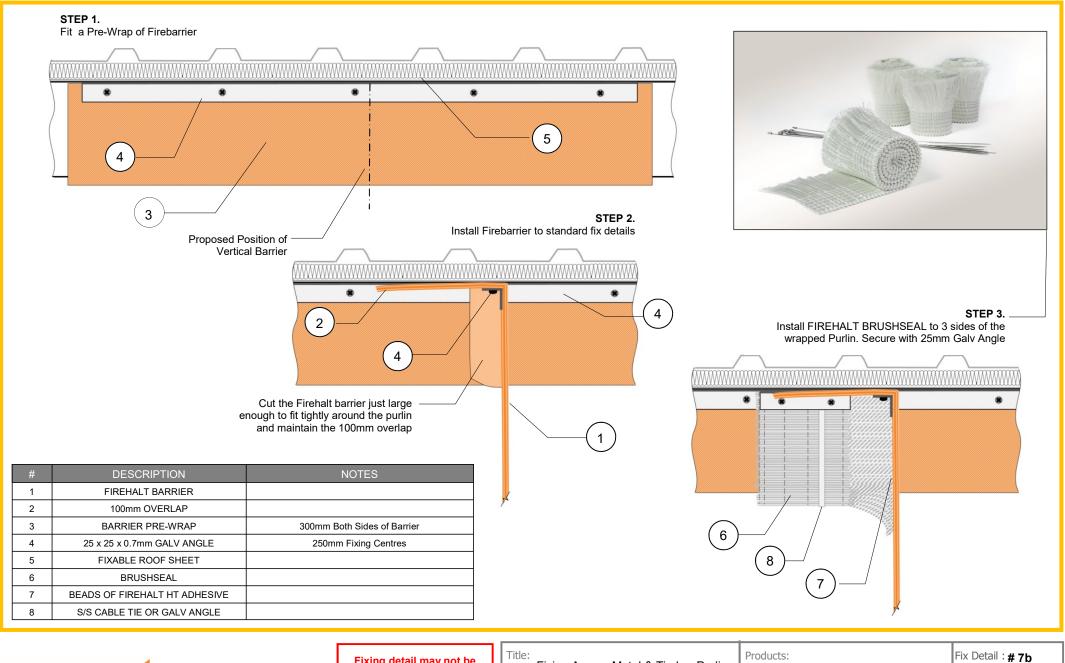

Fixing Across Metal & Timber Purlins (With Fixable Roof Sheet)

All Firehalt Barriers - Except

Firehalt 90:60 Firehalt 120:60

Version:

Date: 04/04/2019

3

Tel : +44 (0)161 344 2484 Fax : +44 (0)161 344 2486

Email : sales@firehalt.com
Web : www.firehalt.com